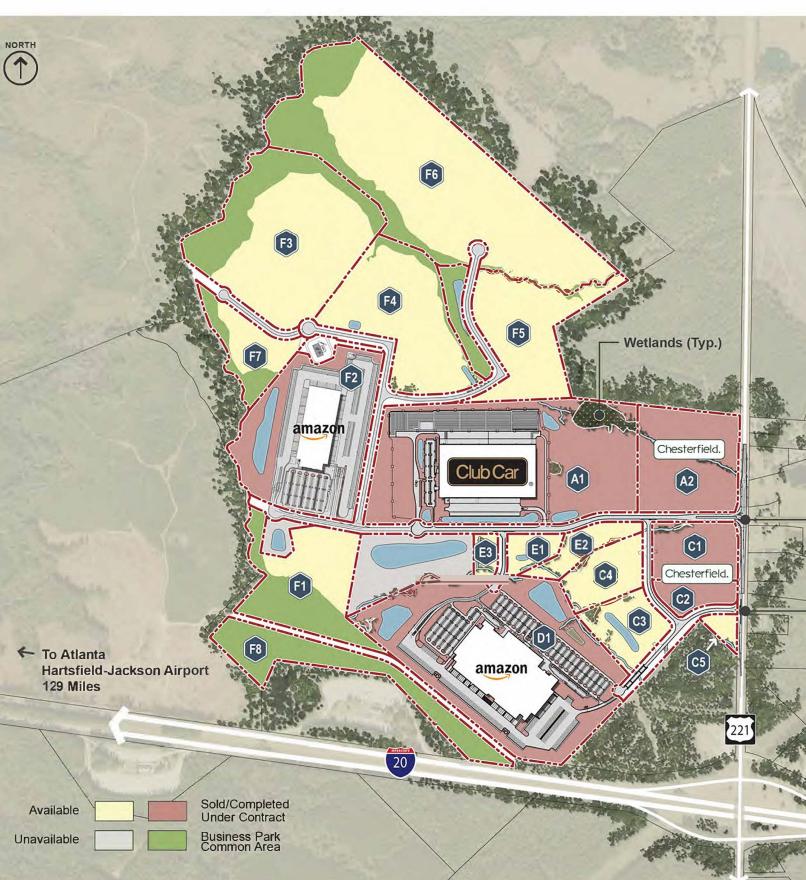

| PARCEL   | STATUS         | AC ±  |
|----------|----------------|-------|
| A1       | Sold/Completed | 74.9  |
| A2       | Under Contract | 25.6  |
| C1       | Under Contract | 12.4  |
| - C2     | Under Contract | 5.6   |
| C3       | Available      | 10.2  |
| C3<br>C4 | Available      | 10.0  |
| C5       | Available      | 2.0   |
| D1       | Sold/Completed | 77.6  |
| E1       | Available      | 4.4   |
| E2       | Available      | 6.7   |
| E3       | Available      | 2.6   |
| SUBTO    | TAL            | 232.0 |
| F1       | Available      | 12.0  |
| F2       | Sold/Completed | 46.4  |
| F3       | Available      | 38.3  |
| F4       | Available      | 31.1  |
| F4<br>F5 | Available      | 25.1  |
| F6       | Available      | 68.9  |
| F7       | Available      | 7.5   |
| F8       | Available      | 0     |
| SUBTOTAL |                | 229.3 |
| TOTAL    |                | 461.3 |

Future wetland impacts, required stormwater detention as well as site specific setbacks, etc... are not included as part of this exhibit.

White Oak Business Park at I-20 Master Plan

OCTOBER 2021 | COLUMBIA COUNTY, GEORGIA

DEVELOPMENT COLUMBIA COUNTY AUTHORITY GEORGIA · USA

www.whiteoakbusinesspark.com

WHITE OAK BUSINESS PARK Comprised of 612 acres just off I-20 in Columbia County, Georgia, the White Oak Business Park at I-20 is a modern, upscale business park focused on strengthening the County's innovative manufacturing sector while simultaneously preserving the area's natural resources. The park is an ideal location for companies and operations that are focused on the production and movement of goods in an area that offers competitive operating costs and excellent infrastructure and prioritizes eco-friendly business practices.