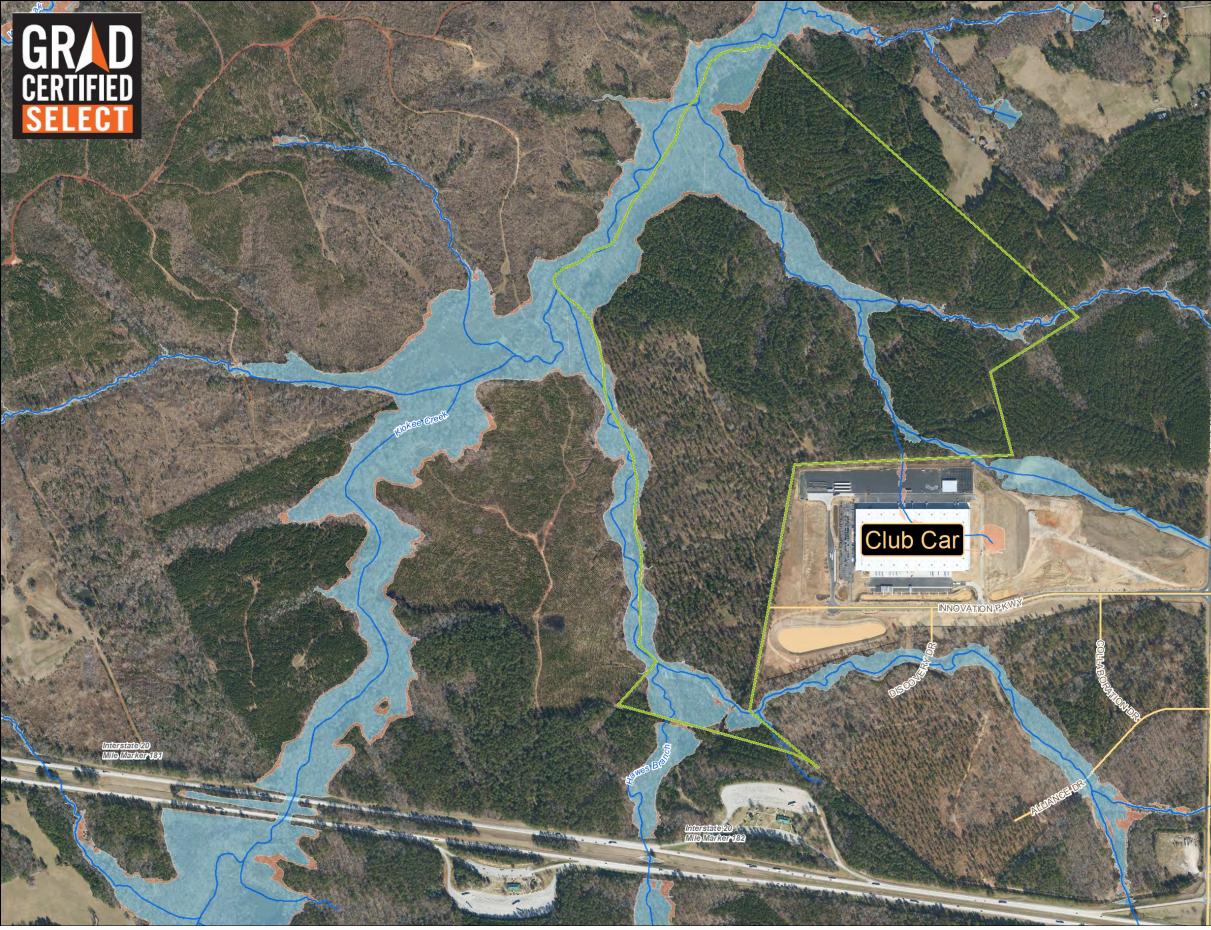

COPYRIGHT @ 2021 THOMAS + HUTTON

Parcel F6, Portion of Tax Map 028 Parcel 027D 1450 Appling Harlem Road Appling, Georgia 30802 Latitude: 33.50519 Longitude: -82.31556 www.whiteoakbusinesspark.com

AERIAL MAP October 26, 2021 Columbia County, Georgia 