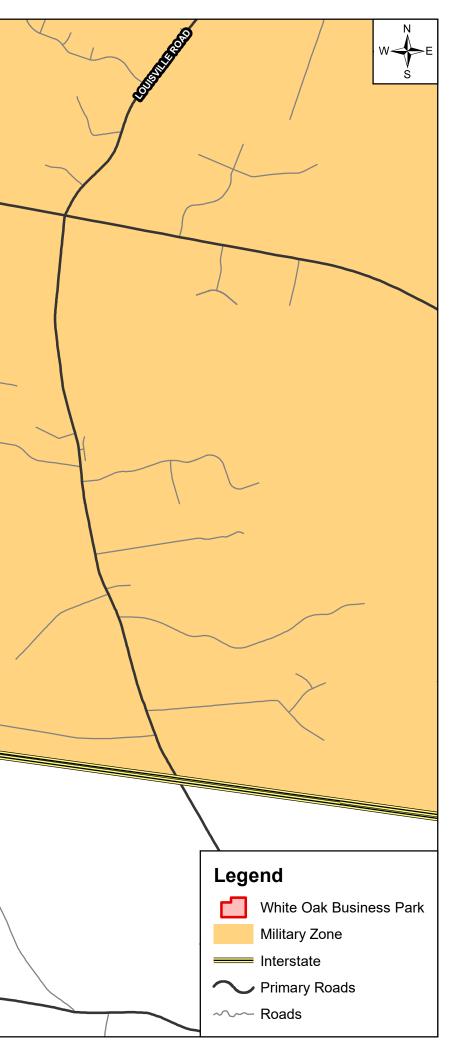

#### Military Zone at WhiteOak Business Park

Please note that the entirety of White Oak Business Park at I-20 exists within a Military Zone. Military Zones allow for favorable job creation tax credits to businesses should all qualifiers be satisfied. The Georgia Department of Economic Development is the contact for Military Zone questions.