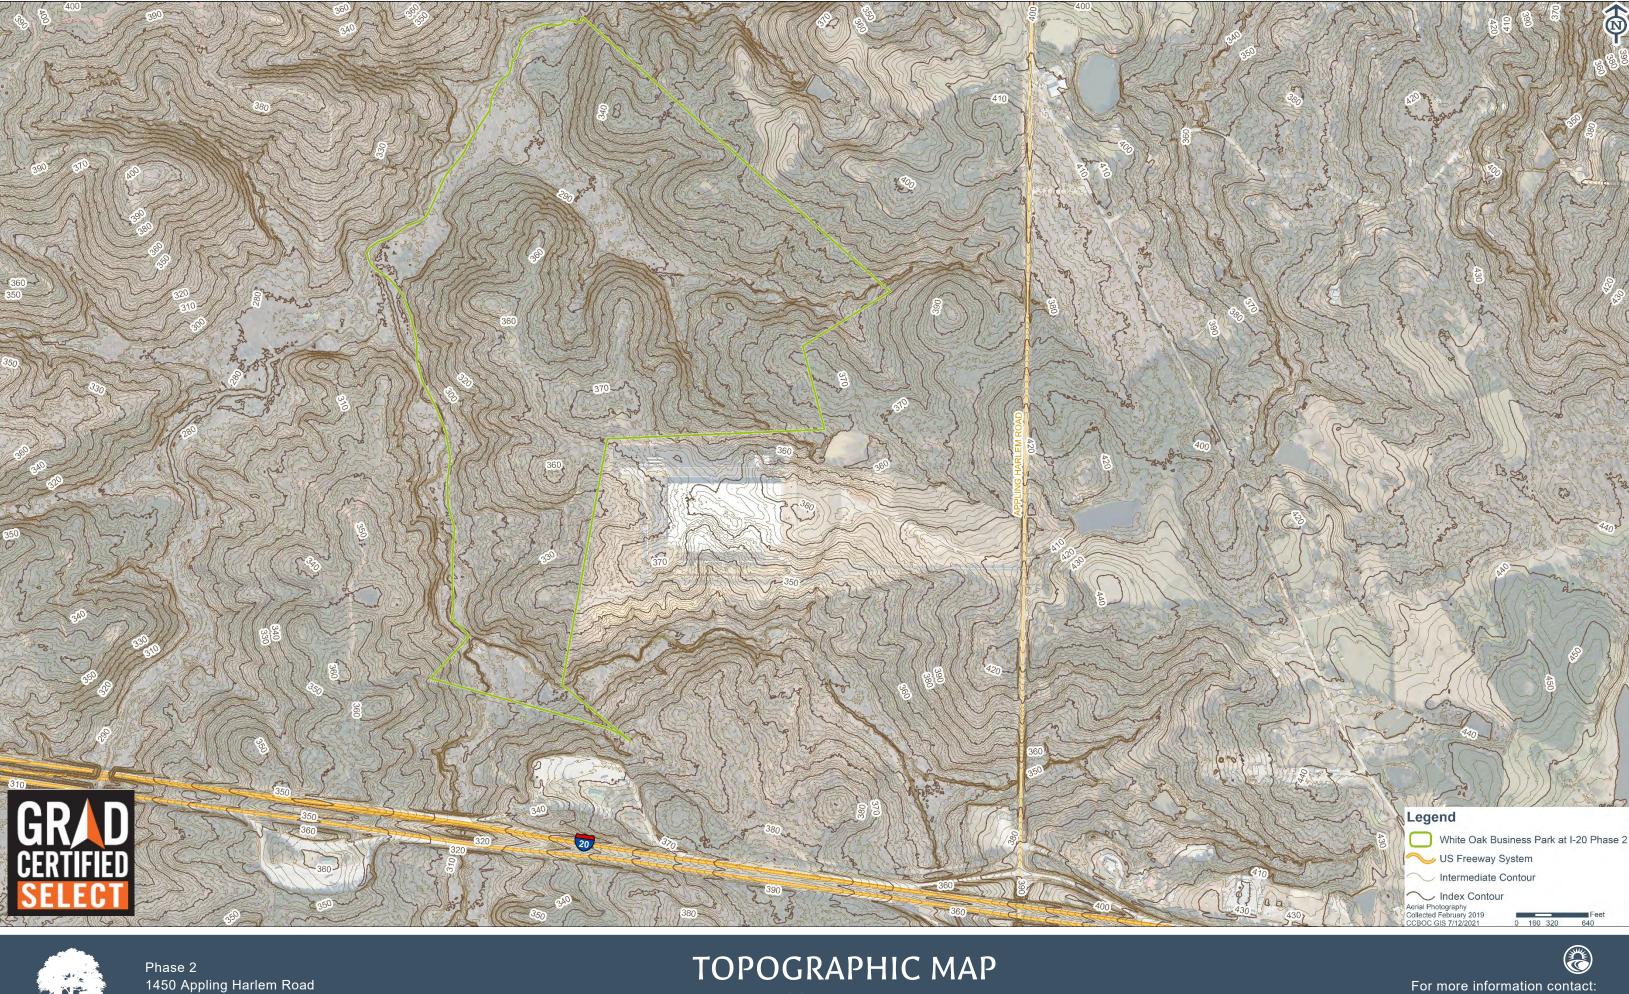

Phase 2 1450 Appling Harlem Road Appling, Georgia 30802 Latitude: 33.50519 Longitude: -82.31556 www.whiteoakbusinesspark.com