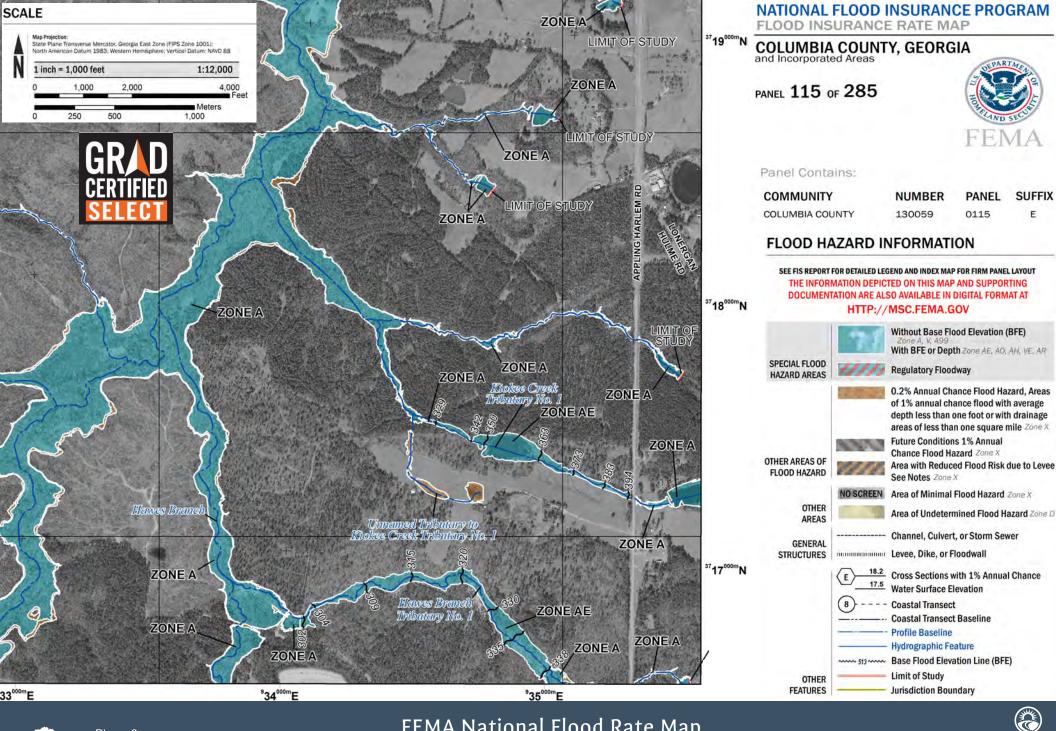

#### FEMA MAP

August 31, 2020 Columbia County, Georgia

#### Legend

- White Oak Business Park at I-20 Phase 2 Streams

1% Annual Chance Flood Hazard (Zone A or AE) 🚧 Regulatory Floodway (Zone

0.2% Annual Chance Flood Hazard or 1% Annual Chance Flood with Average Depth Less Than One Foot or with Drainage Areas of Less Than One Square Mile (Zone X)

#### **FEMA National Flood Rate Map**

March 4, 2021

Columbia County, Georgia

For more information contact: Development Authority of Columbia County

> 706-312-1375 www.developcolumbiacounty.com

1450 Appling Harlem Road Appling, Georgia 30802 Latitude: 33.50519 Longitude: -82.31556 www.whiteoakbusinesspark.com