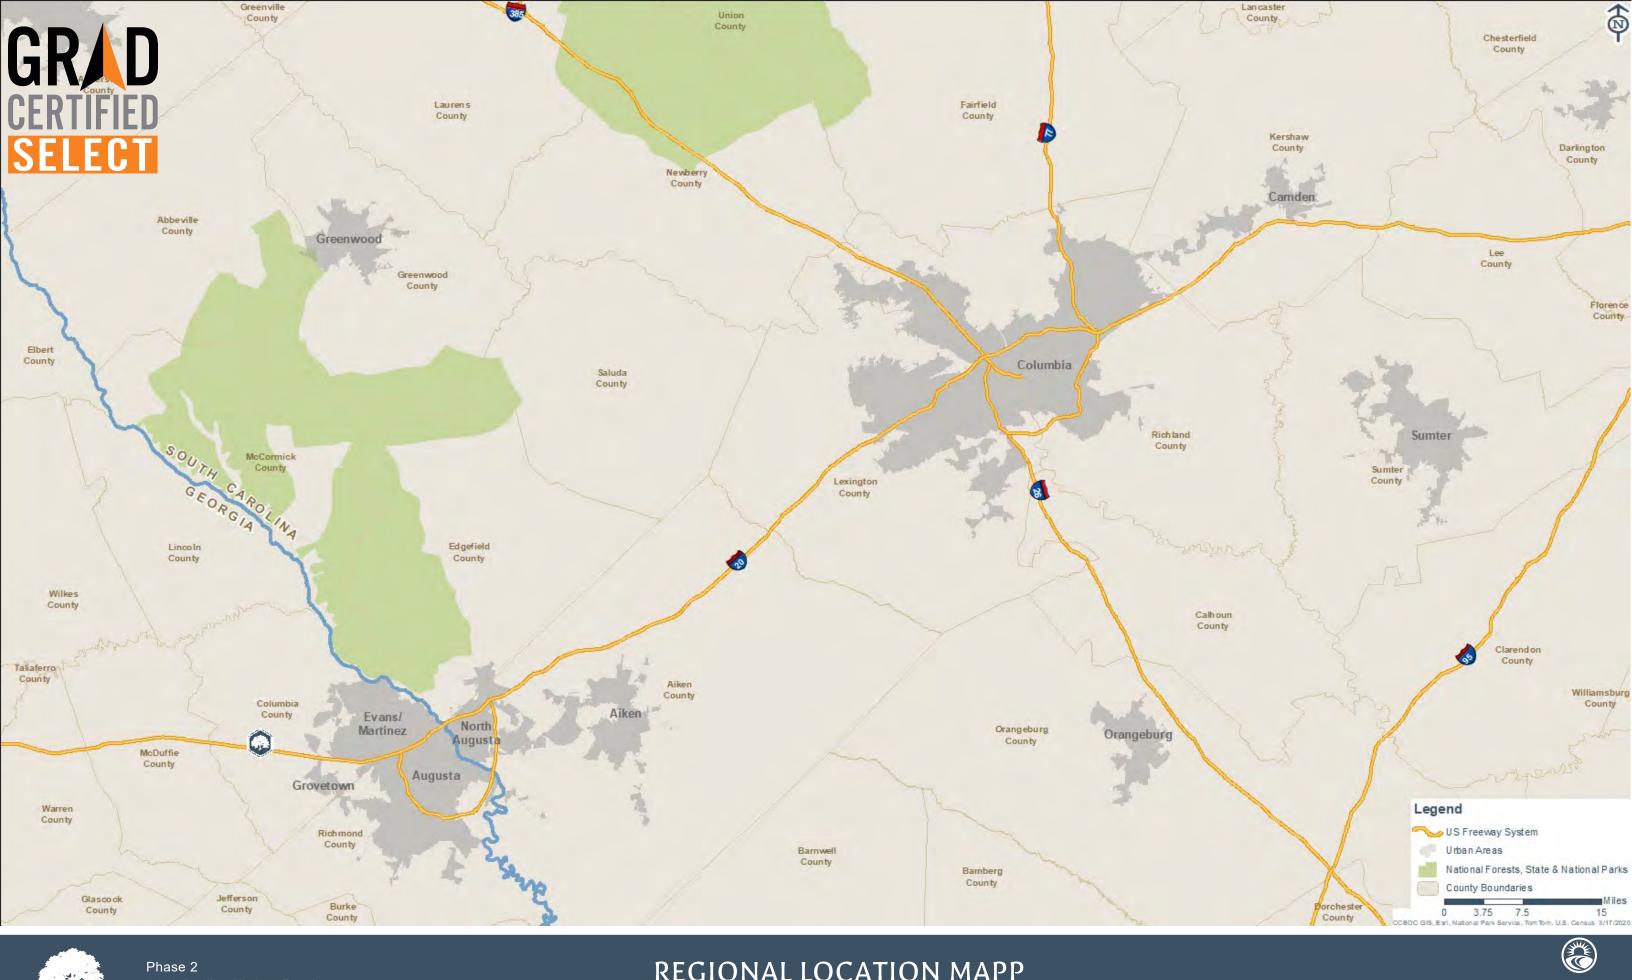

boundaries and position locations are for illustrative purposes only and are subject to an accurate survey and property description.

COPYRIGHT @ 2021 THOMAS + HUTTON





Parcel F6, Portion of Tax Map 028 Parcel 027D 1450 Appling Harlem Road Appling, Georgia 30802 Latitude: 33.50519 Longitude: -82.31556 www.whiteoakbusinesspark.com

AERIAL MAP October 26, 2021 Columbia County, Georgia 



Appling, Georgia 30802 Latitude: 33.50519 Longitude: -82.31556 www.whiteoakbusinesspark.com

July 12, 2021 Columbia County, Georgia Development Authority of Columbia County 706-312-1375 www.developcolumbiacounty.com





Phase 2 1450 Appling Harlem Road Appling, Georgia 30802 Latitude: 33.50519 Longitude: -82.31556 www.whiteoakbusinesspark.com

#### LOCATION MAP

March 17, 2020 Columbia County, Georgia



## **N**hite Oak BUSINESS PARK AT I-20

1450 Appling Harlem Road Appling, Georgia 30802 Latitude: 33.50519 Longitude: -82.31556 www.whiteoakbusinesspark.com

### **REGIONAL LOCATION MAPP**

March 1, 2021 Columbia County, Georgia

#### Military Zone at WhiteOak Business Park

Please note that the entirety of White Oak Business Park at I-20 exists within a Military Zone. Military Zones allow for favorable job creation tax credits to businesses should all qualifiers be satisfied. The Georgia Department of Economic Development is the contact for Military Zone questions.

> GR D CERTIFIED

SELECT

EAST WHIT



APPLING HARLEM ROAD

WRIGHTSBORO ROAD

COLUMBIA ROA





Phase 2 1450 Appling Harlem Road Appling, Georgia 30802 Latitude: 33.50519 Longitude: -82.31556 www.whiteoakbusinesspark.com

#