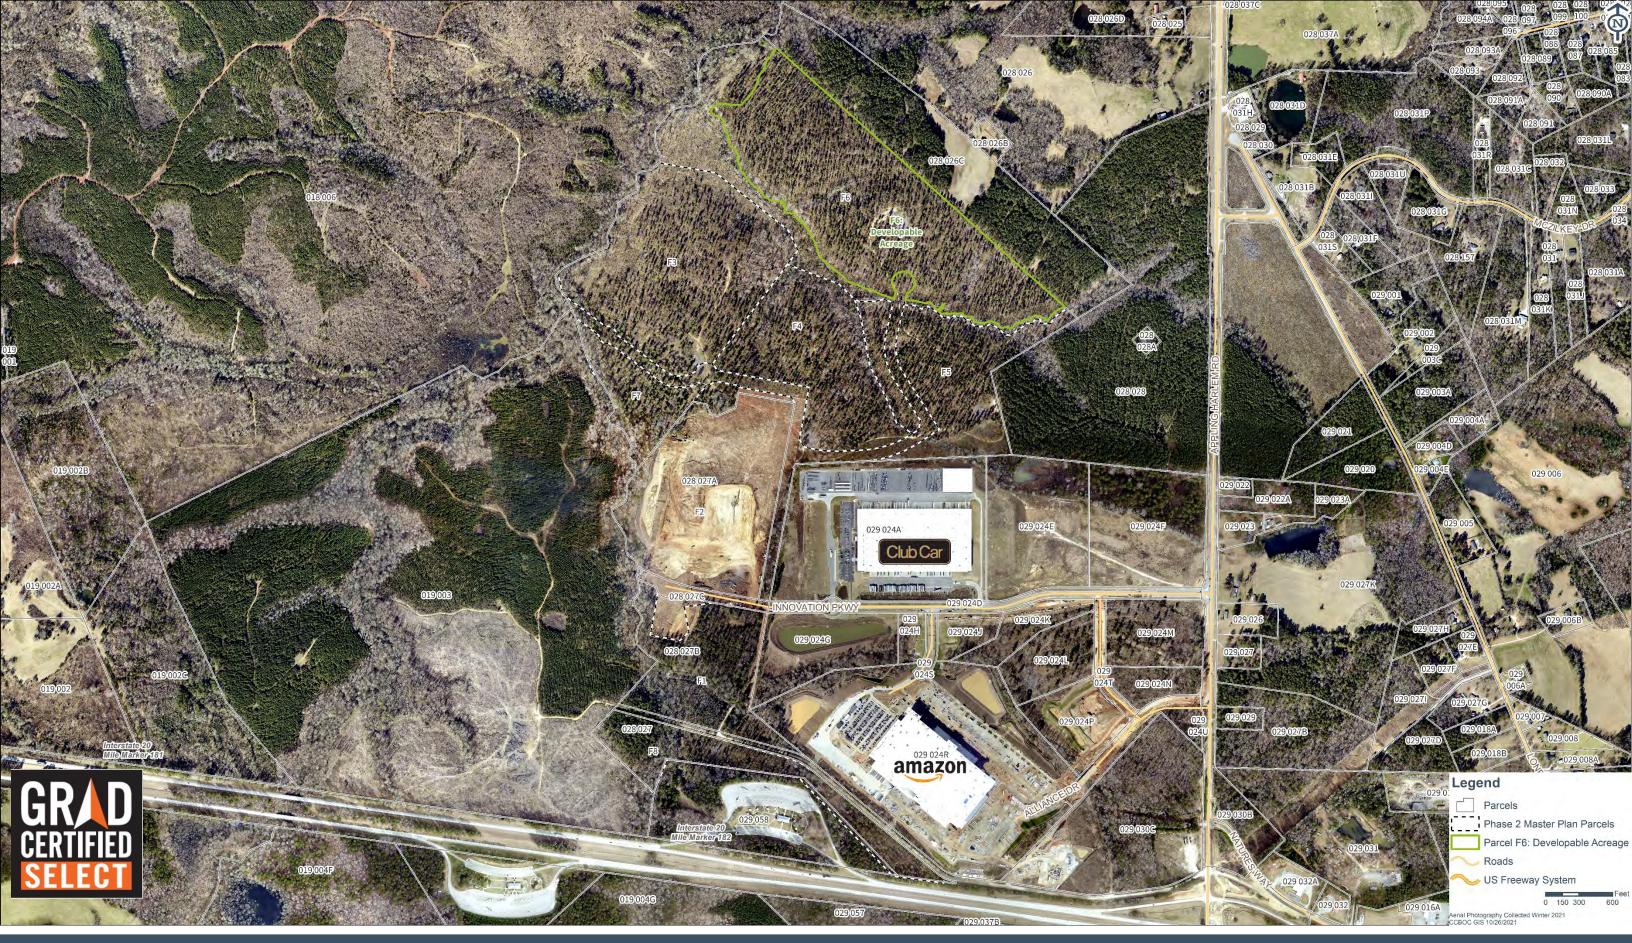

COPYRIGHT @ 2021 THOMAS + HUTTON

Parcel F6, Portion of Tax Map 028 Parcel 027D 1450 Appling Harlem Road Appling, Georgia 30802 Latitude: 33.50519 Longitude: -82.31556 www.whiteoakbusinesspark.com

AERIAL MAP October 26, 2021 Columbia County, Georgia 

Appling, Georgia 30802 Latitude: 33.50519 Longitude: -82.31556 www.whiteoakbusinesspark.com

July 12, 2021 Columbia County, Georgia Development Authority of Columbia County 706-312-1375 www.developcolumbiacounty.com