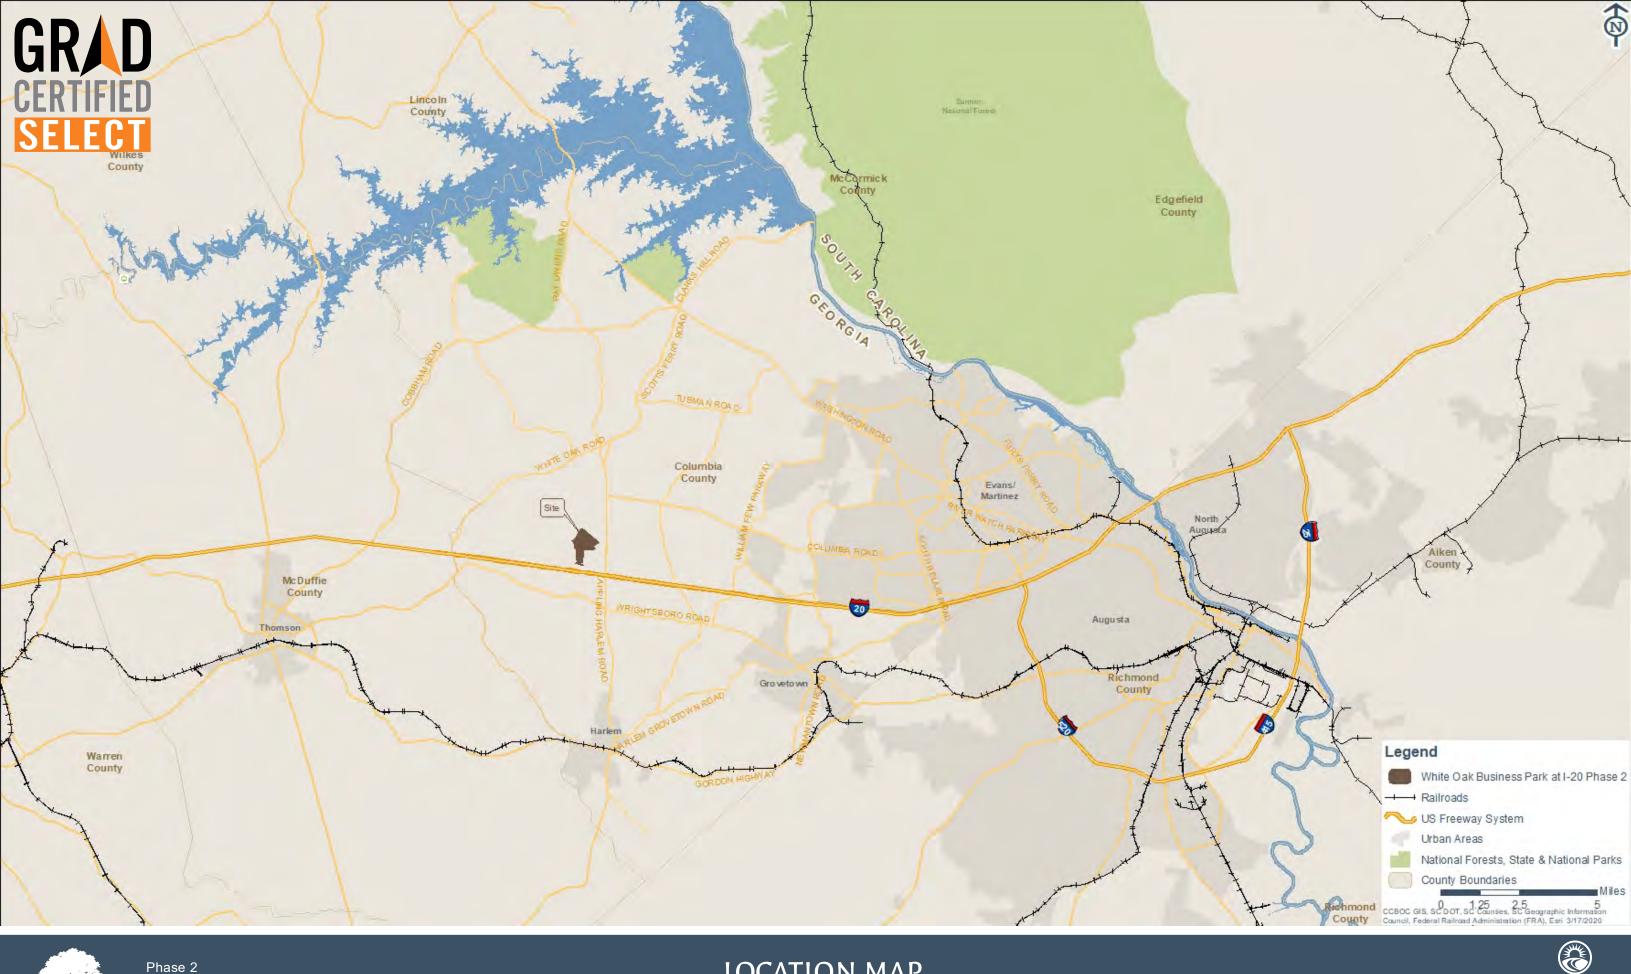

development which is for discussion purposes only, does not limit of bind the owner/developer, and is subject to change and revision without prior written notice to the holder. Dimensions, boundaries and position locations are for illustrative purposes only and are subject to an accurate survey and property description.

COPYRIGHT @ 2021 THOMAS + HUTTON





Parcel F6, Portion of Tax Map 028 Parcel 027D 1450 Appling Harlem Road Appling, Georgia 30802 Latitude: 33.50519 Longitude: -82.31556 www.whiteoakbusinesspark.com

AERIAL MAP October 26, 2021 Columbia County, Georgia 



Appling, Georgia 30802 Latitude: 33.50519 Longitude: -82.31556 www.whiteoakbusinesspark.com

July 12, 2021 Columbia County, Georgia Development Authority of Columbia County 706-312-1375 www.developcolumbiacounty.com





Phase 2 1450 Appling Harlem Road Appling, Georgia 30802 Latitude: 33.50519 Longitude: -82.31556 www.whiteoakbusinesspark.com

#### LOCATION MAP

March 17, 2020 Columbia County, Georgia



## **N**hite Oak BUSINESS PARK AT I-20

1450 Appling Harlem Road Appling, Georgia 30802 Latitude: 33.50519 Longitude: -82.31556 www.whiteoakbusinesspark.com

### **REGIONAL LOCATION MAPP**

March 1, 2021 Columbia County, Georgia

#### Military Zone at WhiteOak Business Park

Please note that the entirety of White Oak Business Park at I-20 exists within a Military Zone. Military Zones allow for favorable job creation tax credits to businesses should all qualifiers be satisfied. The Georgia Department of Economic Development is the contact for Military Zone questions.

> GR D CERTIFIED

SELECT

EAST WHI