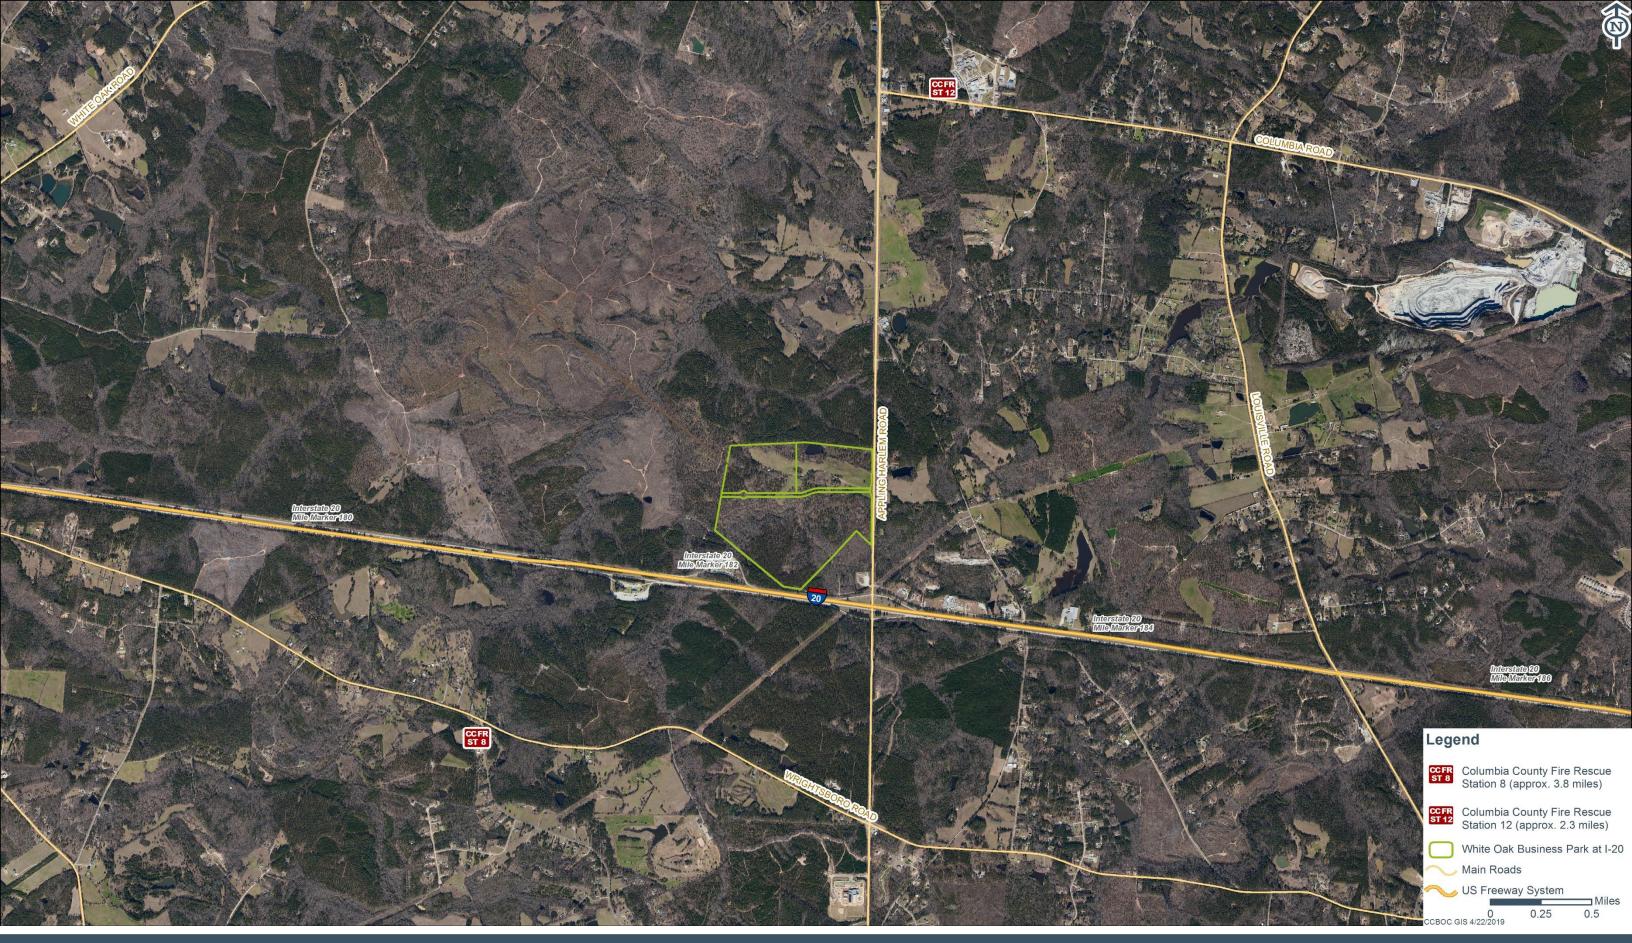

Latitude: 33.50519 Longitude: -82.31556

www.whiteoakbusinesspark.com

FIRE RESCUE MAP

Appling, Georgia 30802

Latitude: 33.50519 Longitude: -82.31556

www.whiteoakbusinesspark.com

LAW ENFORCEMENT MAP