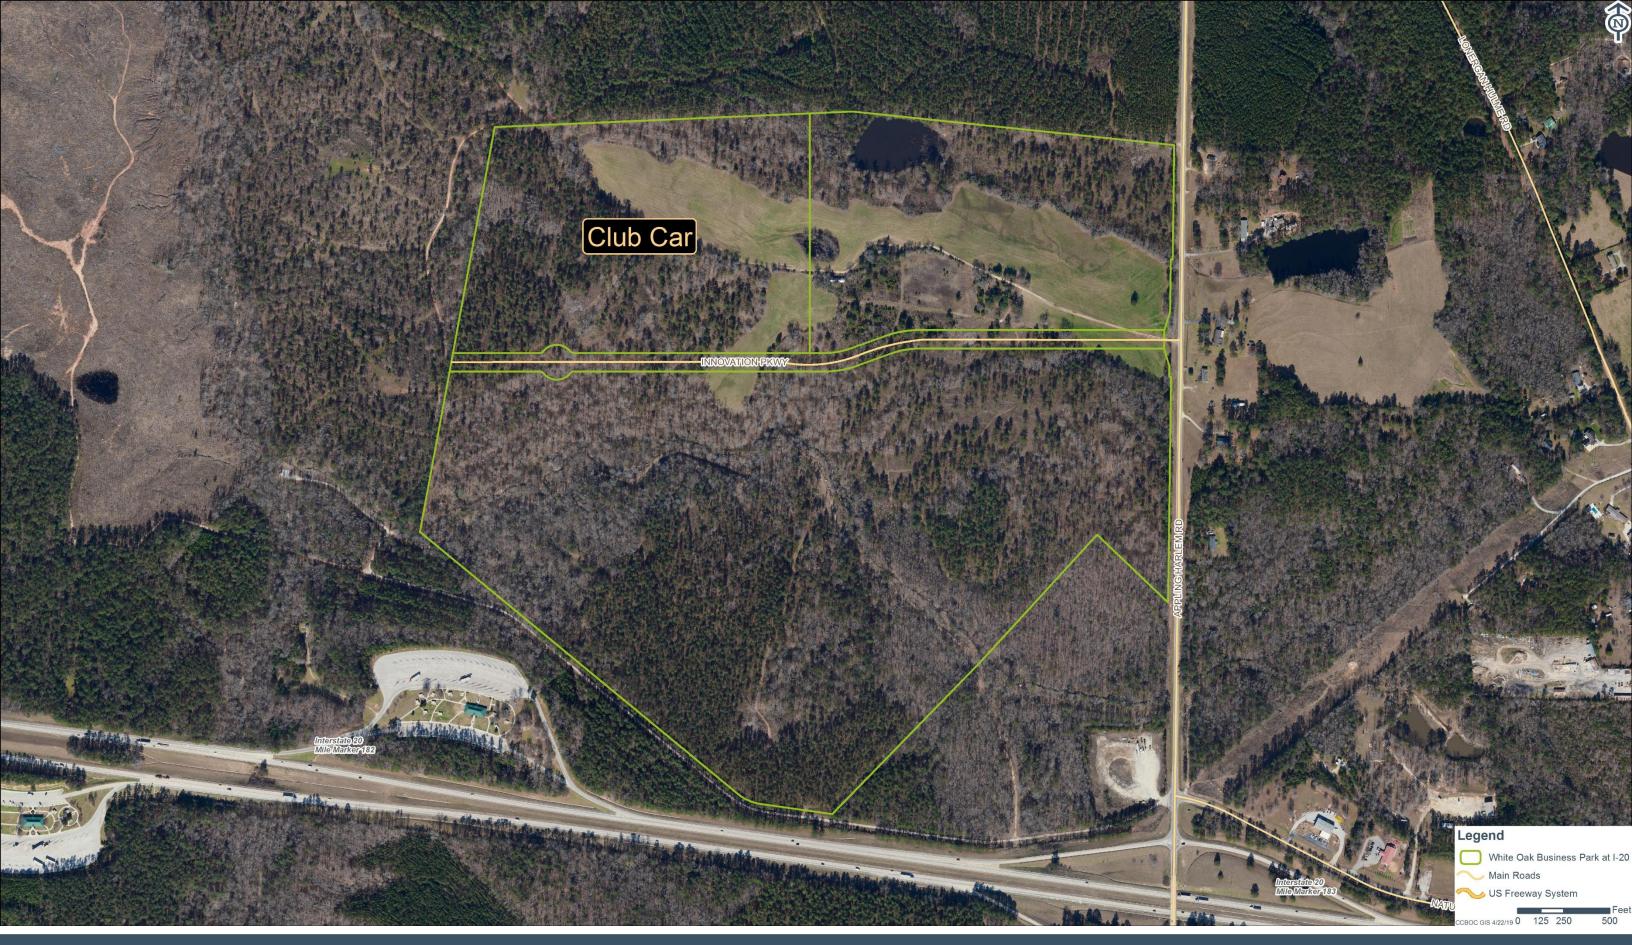

COPYRIGHT 9 2017 THOMAS & HUTTON

LOCATION MAP

REGIONAL LOCATION MAP

700 Innovation Parkway Appling, Georgia 30802 Latitude: 33.50519 Longitude: -82.31556 www.whiteoakbusinesspark.com AERIAL MAP

700 Innovation Parkway Appling, Georgia 30802 Latitude: 33.50519 Longitude: -82.31556 www.whiteoakbusinesspark.com **UTILITY MAP** 