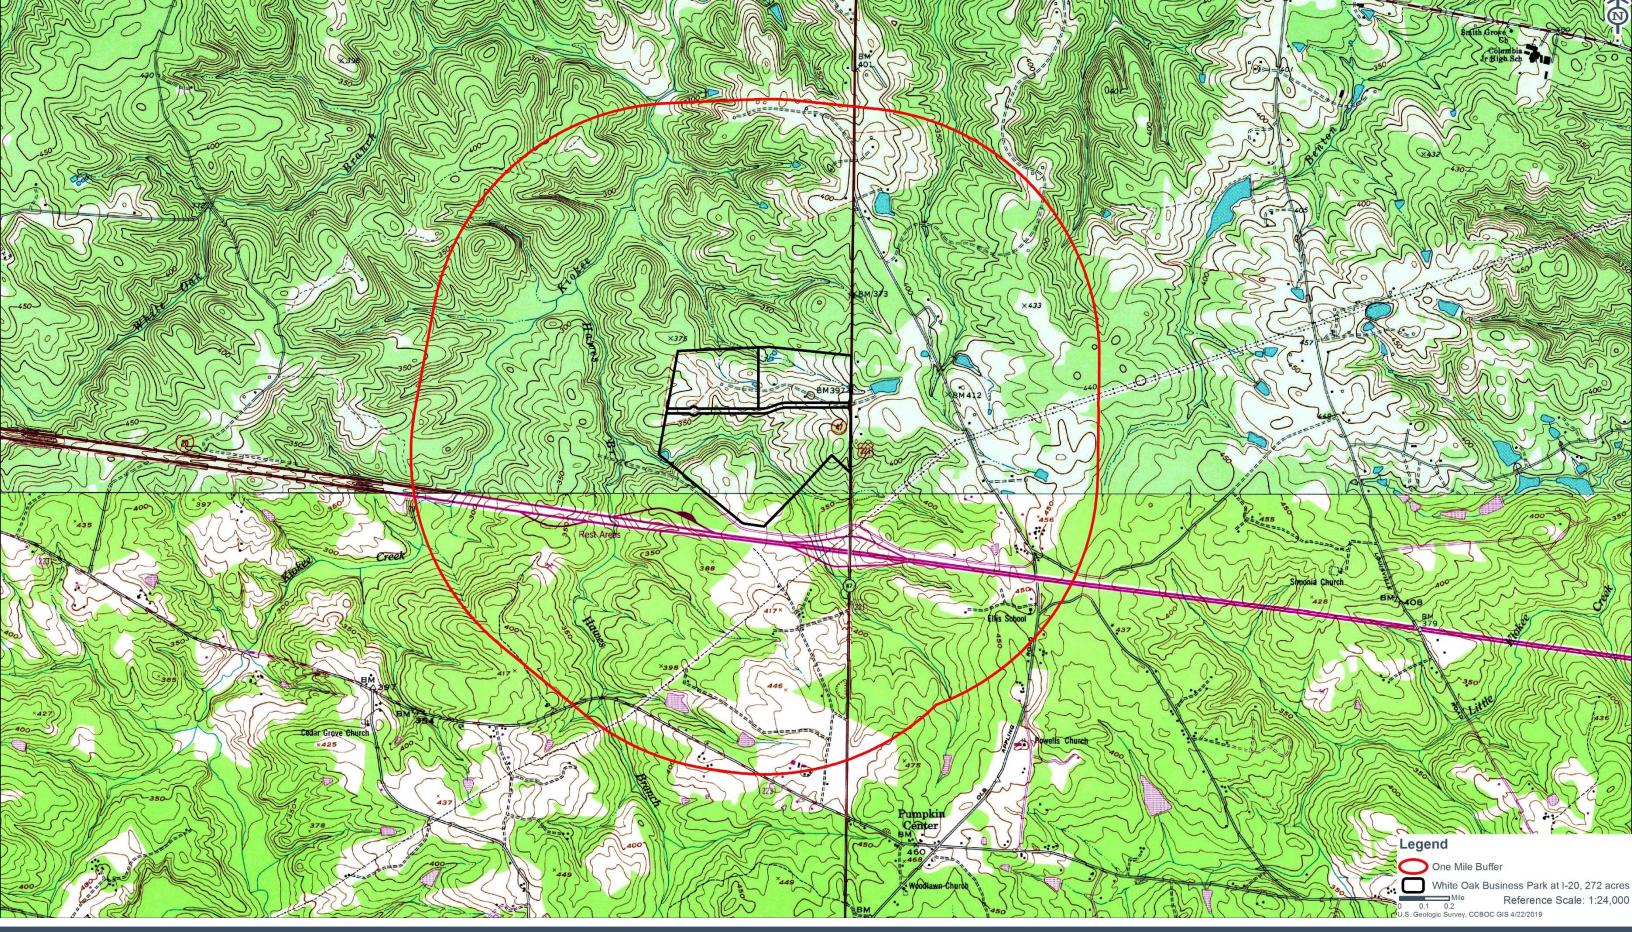

Appling, Georgia 30802

Latitude: 33.50519 Longitude: -82.31556

www.whiteoakbusinesspark.com

TOPOGRAPHIC MAP

Appling, Georgia 30802

Latitude: 33.50519 Longitude: -82.31556

www.whiteoakbusinesspark.com

USGS 7.5-MINUTE QUADRANGLE MAPS