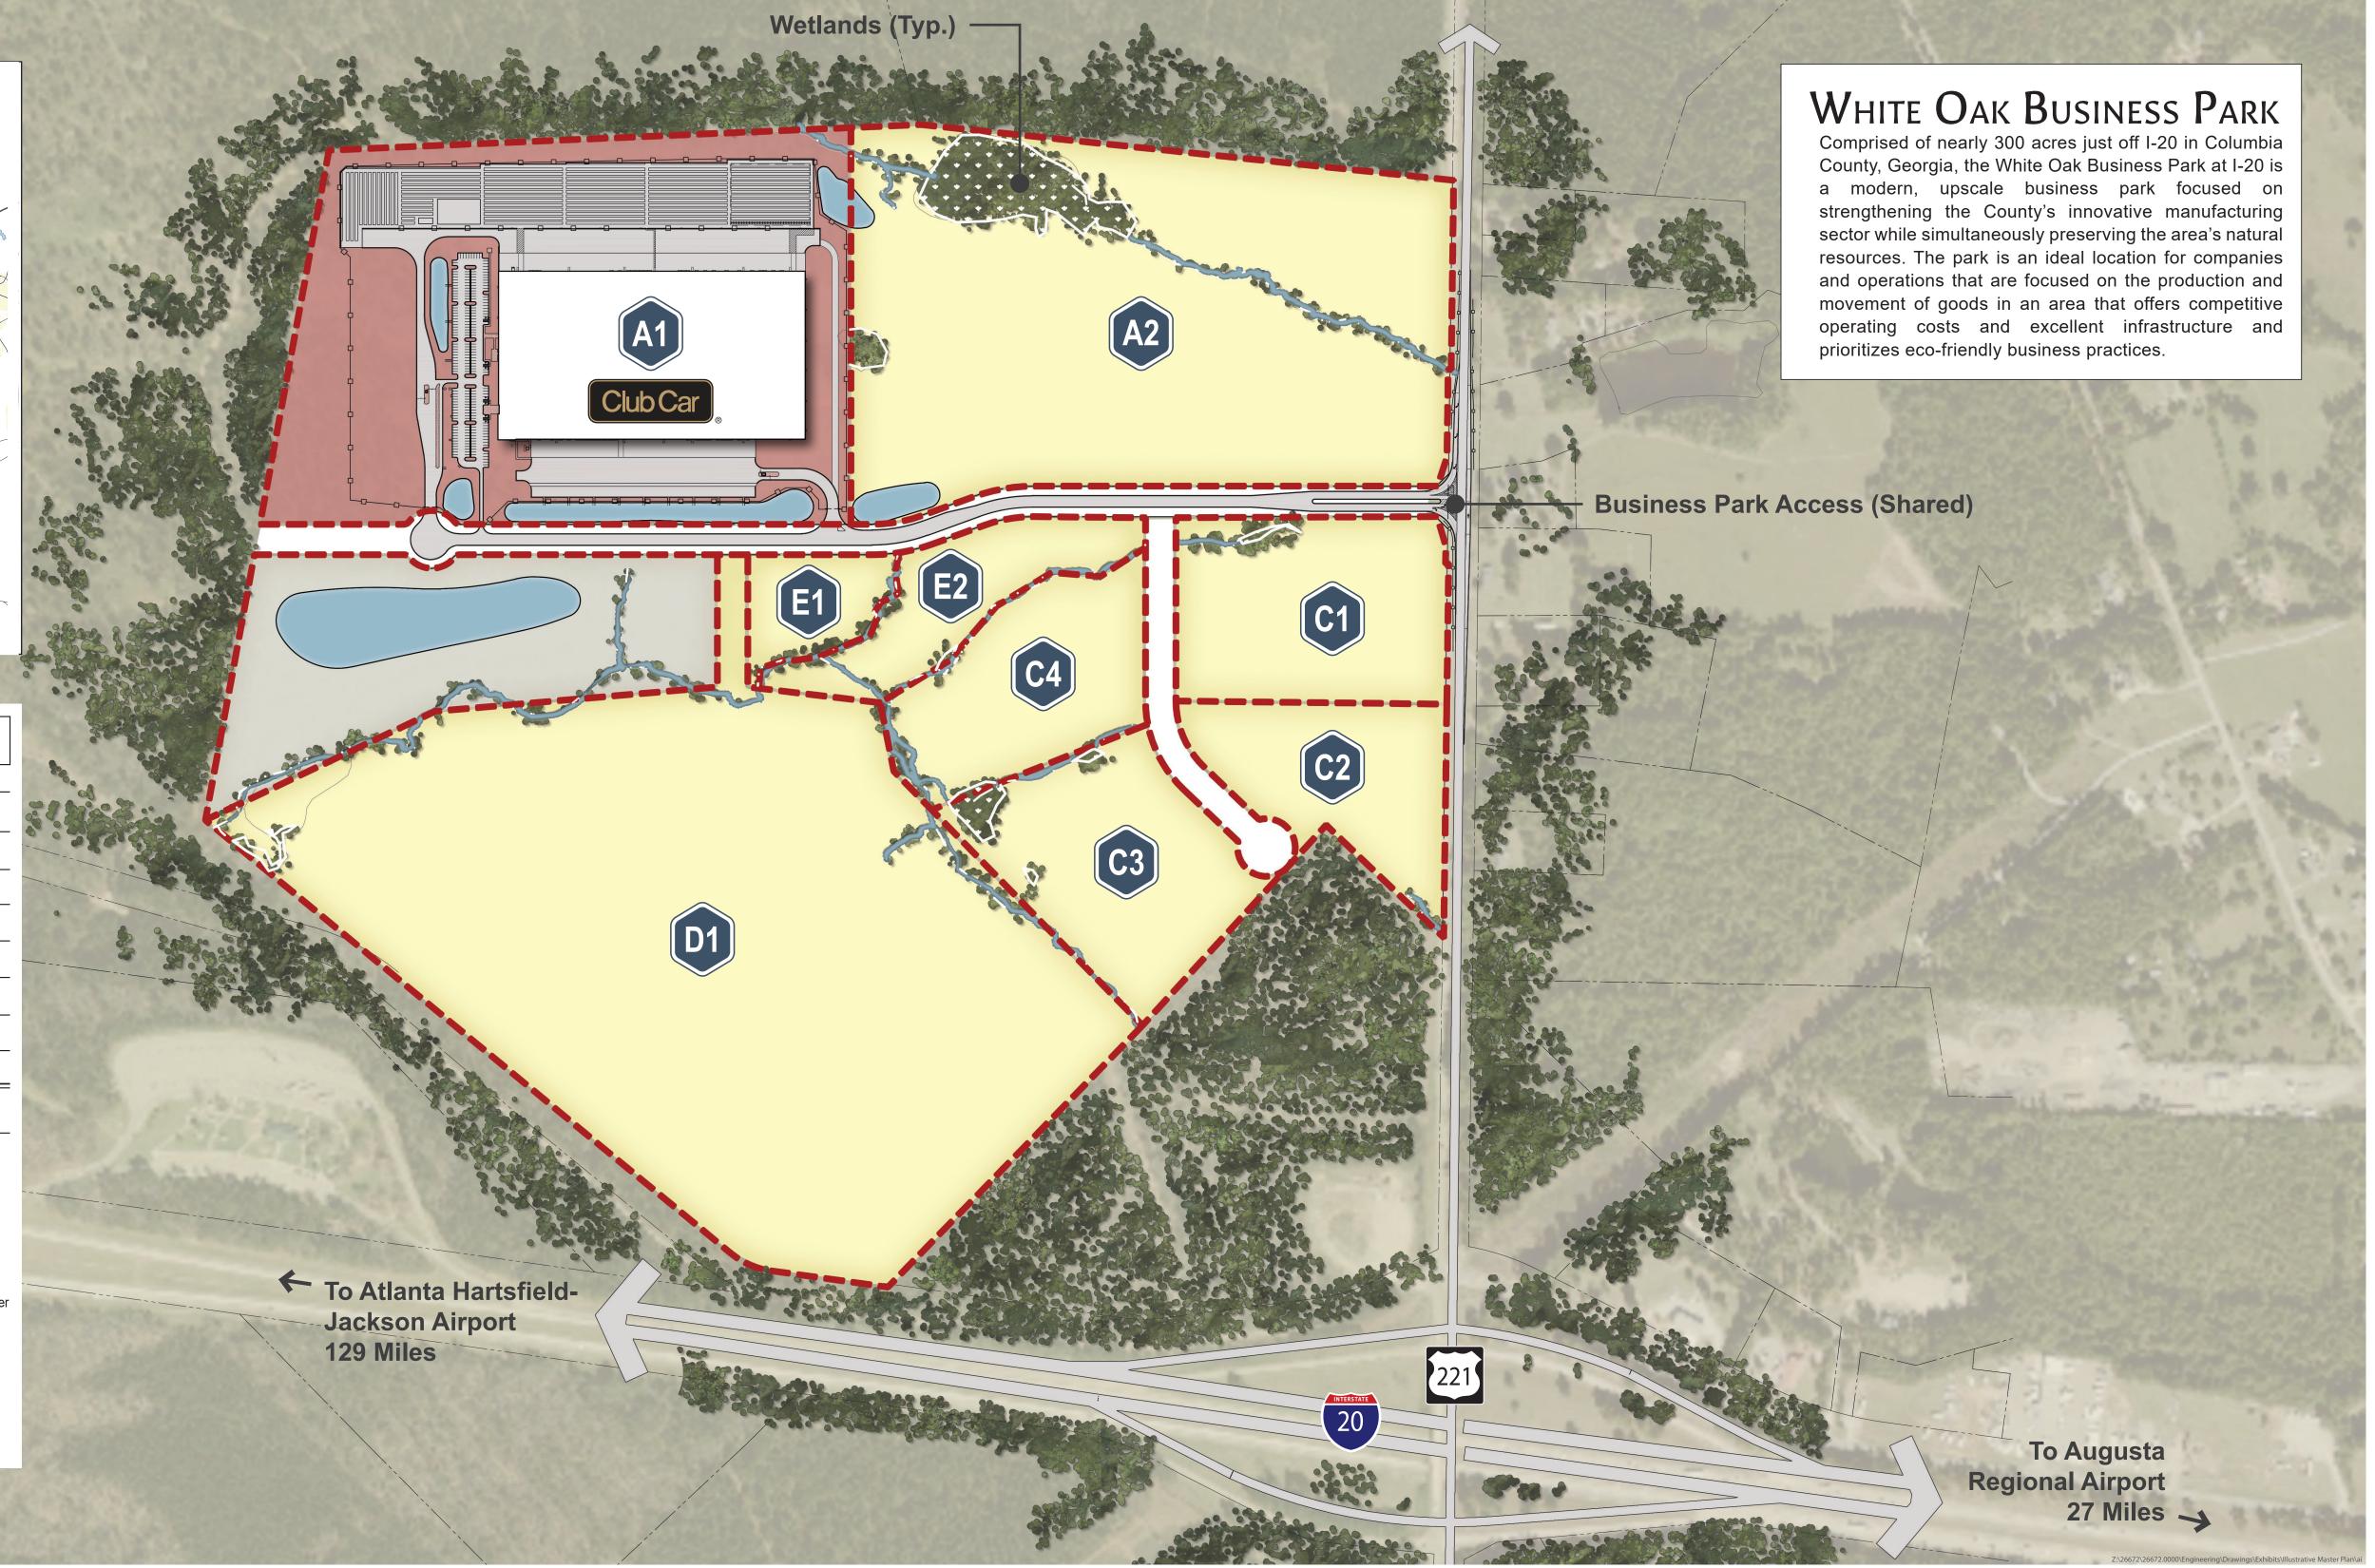

|        |           | ,               |
|--------|-----------|-----------------|
| Parcel | Status    | Gross Acreage ± |
| A1     | Sold      | 53.0            |
| A2     | Available | 51.1            |
| C1     | Available | 12.5            |
| C2     | Available | 9.0             |
| C3     | Available | 12.4            |
| C4     | Available | 10.2            |
| D1     | Available | 80.3            |
| E1     | Available | 3.5             |
| E2     | Available | 6.8             |
| TOTAL  |           | 238.8           |

Available

Unavailable

Notes

Acreages above are approximate and subject to change. Future wetland impacts, required stormwater detention as well as site specific setbacks, etc... are not included as part of this exhibit.

Sold

White Oak Business Park at I-20 Master Plan

APRIL 2019 | COLUMBIA COUNTY, GEORGIA

www.whiteoakbusinesspark.com

50 PARK OF COMMERCE WAY SAVANNAH, GA 31405 • 912.234.5300 WWW.THOMASANDHUTTON.COM

This map illustrates a general plan of the development which is for discussion purposes only, does not limit or bind the owner/developer, and is subject to change and revision without prior written notice to the holder. Dimensions, boundaries and position locations are for illustrative purposes only and are subject to an accurate survey and property description.