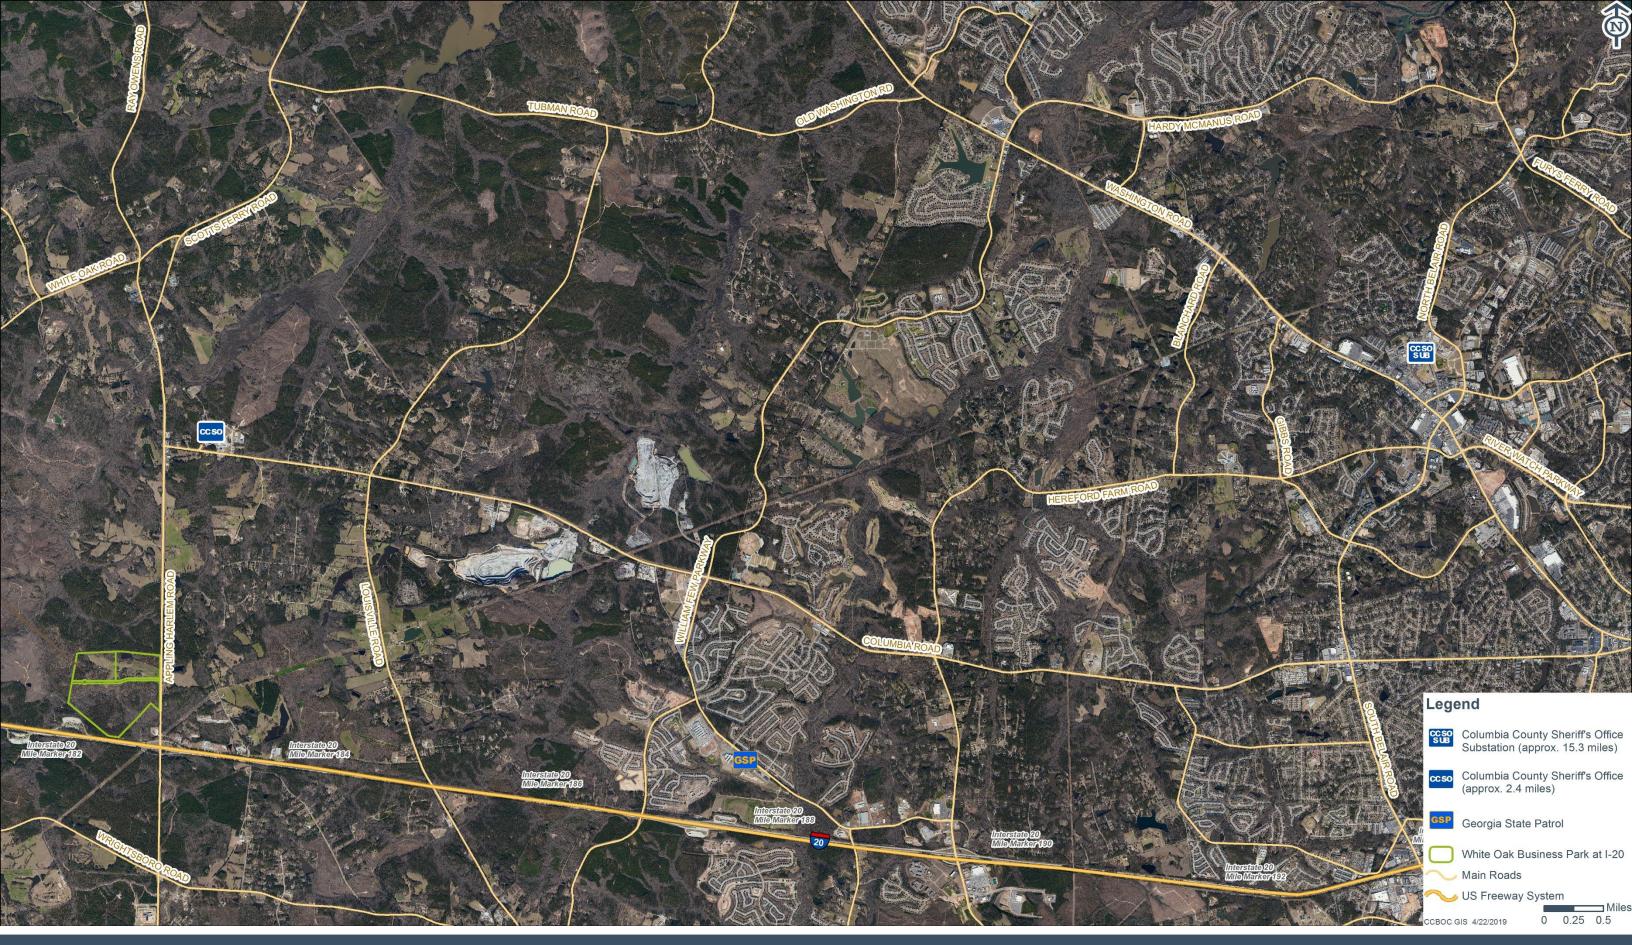

Latitude: 33.50519 Longitude: -82.31556

www.whiteoakbusinesspark.com

FIRE RESCUE MAP

Appling, Georgia 30802

Latitude: 33.50519 Longitude: -82.31556

www.whiteoakbusinesspark.com

LAW ENFORCEMENT MAP