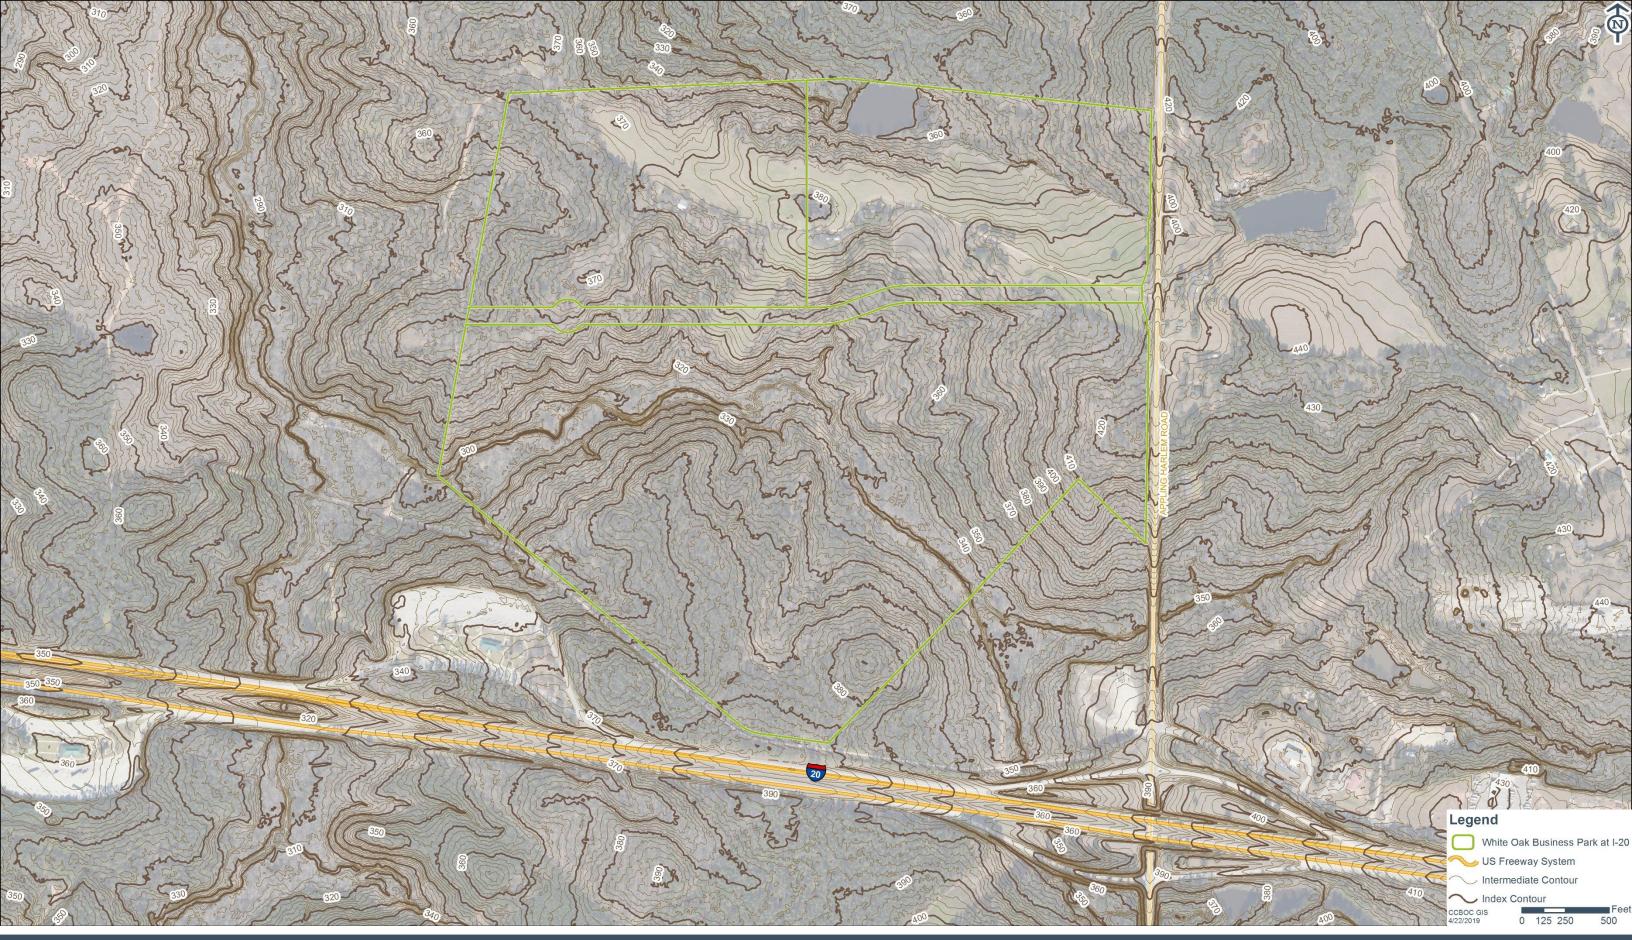

Appling, Georgia 30802

Latitude: 33.50519 Longitude: -82.31556

www.whiteoakbusinesspark.com

TOPOGRAPHIC MAP

Appling, Georgia 30802

Latitude: 33.50519 Longitude: -82.31556

www.whiteoakbusinesspark.com

USGS 7.5-MINUTE QUADRANGLE MAPS