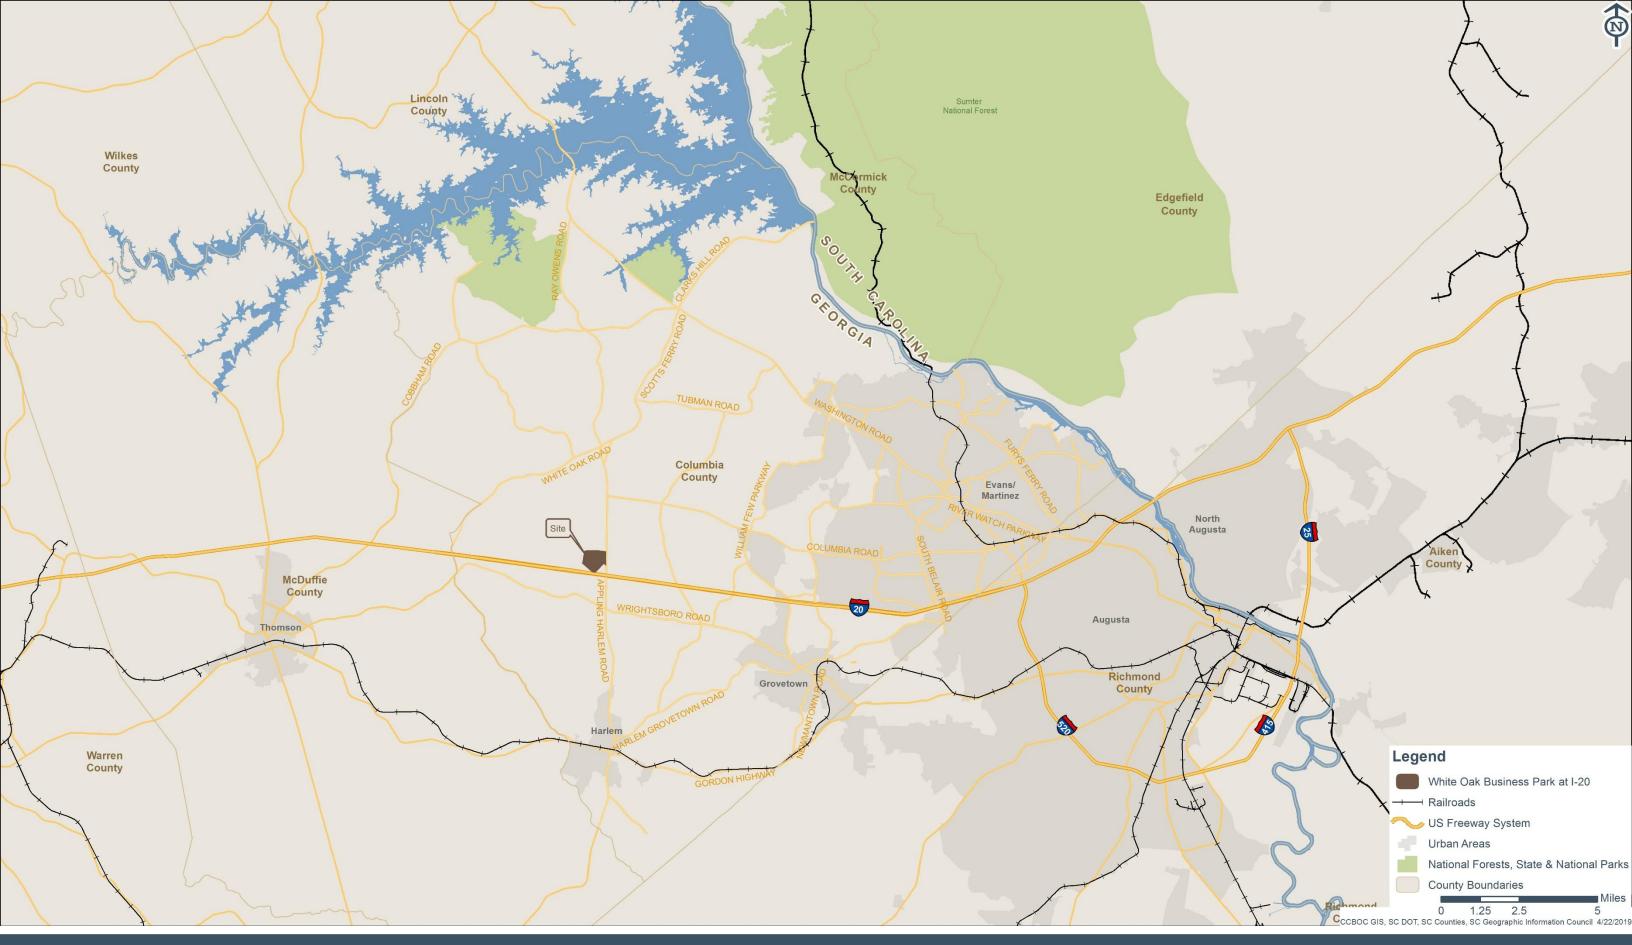

COPYRIGHT 9 2017 THOMAS & HUTTON

LOCATION MAP

REGIONAL LOCATION MAP

700 Innovation Parkway Appling, Georgia 30802 Latitude: 33.50519 Longitude: -82.31556 www.whiteoakbusinesspark.com AERIAL MAP

700 Innovation Parkway Appling, Georgia 30802 Latitude: 33.50519 Longitude: -82.31556 www.whiteoakbusinesspark.com **UTILITY MAP** 