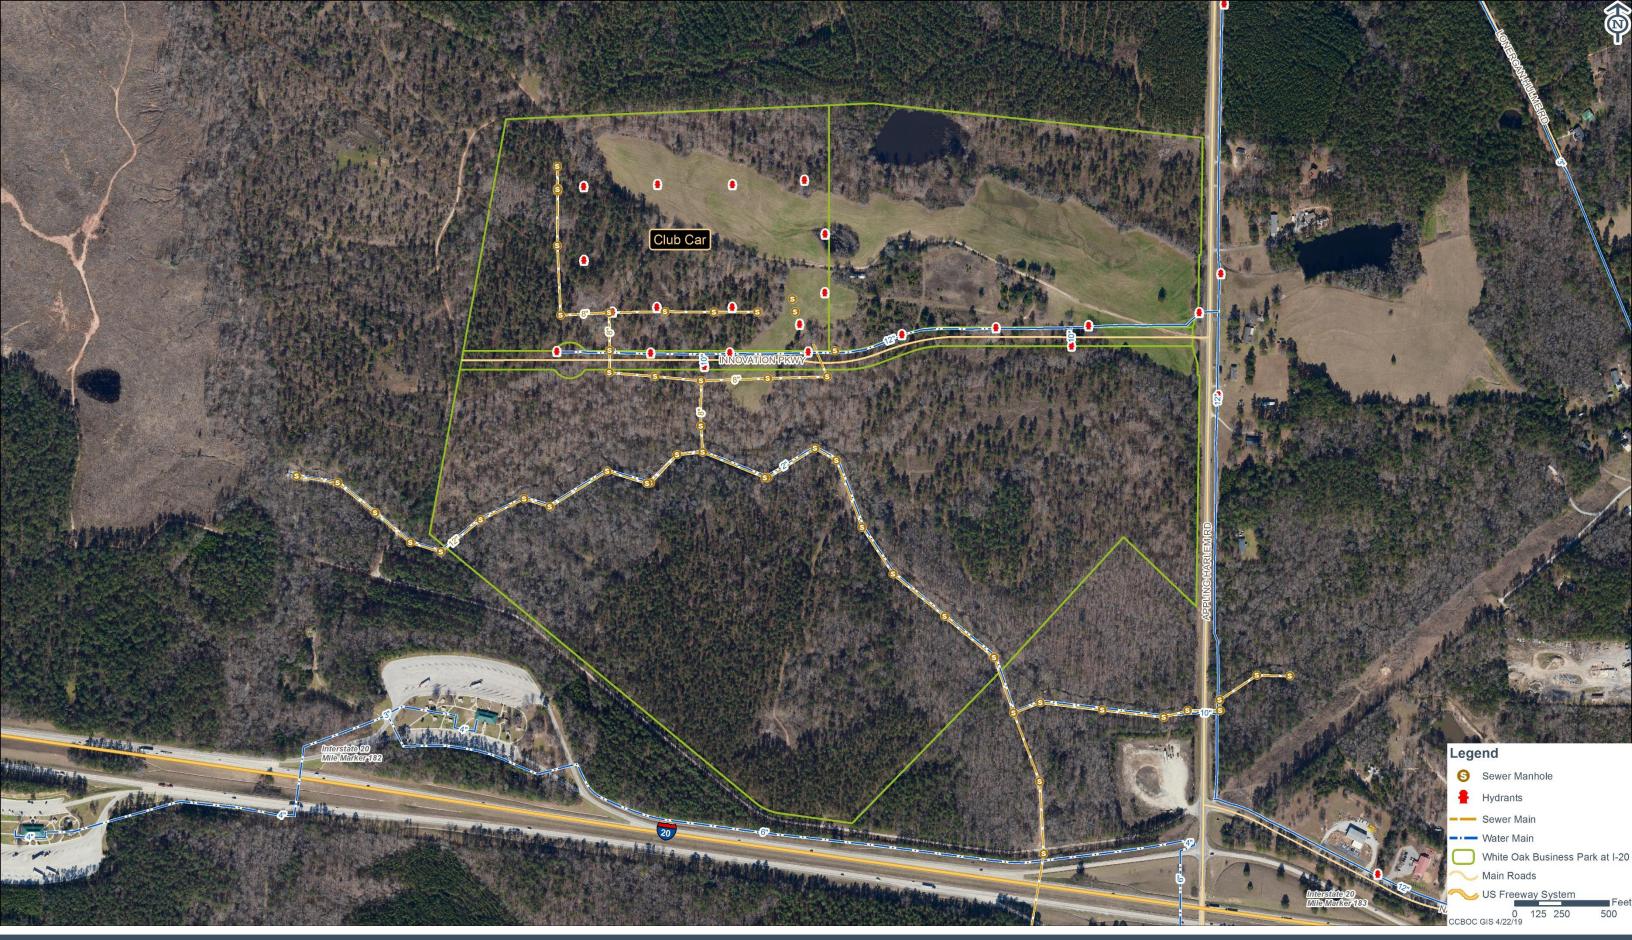

COPYRIGHT 9 2017 THOMAS & HUTTON

LOCATION MAP

REGIONAL LOCATION MAP

700 Innovation Parkway Appling, Georgia 30802 Latitude: 33.50519 Longitude: -82.31556 www.whiteoakbusinesspark.com AERIAL MAP

700 Innovation Parkway Appling, Georgia 30802 Latitude: 33.50519 Longitude: -82.31556 www.whiteoakbusinesspark.com **UTILITY MAP** 