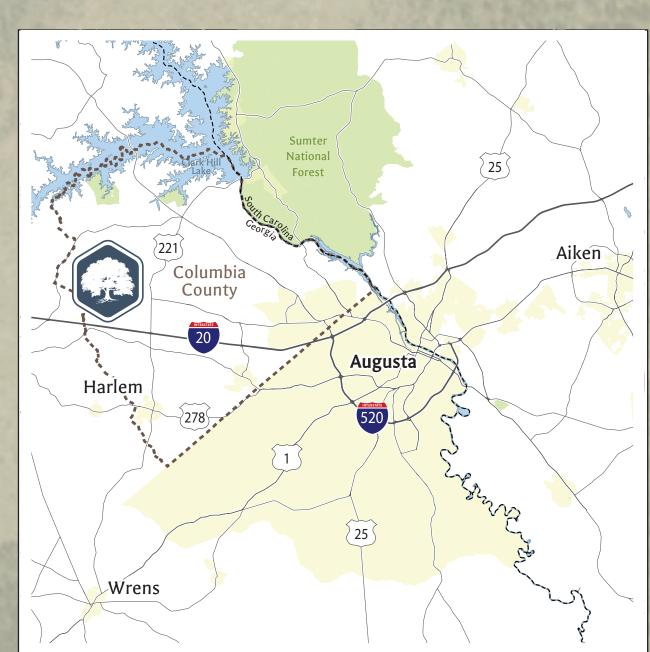

COPYRIGHT 9 2017 THOMAS & HUTTON

LOCATION MAP

REGIONAL LOCATION MAP

700 Innovation Parkway Appling, Georgia 30802 Latitude: 33.50519 Longitude: -82.31556 www.whiteoakbusinesspark.com AERIAL MAP

700 Innovation Parkway Appling, Georgia 30802 Latitude: 33.50519 Longitude: -82.31556 www.whiteoakbusinesspark.com **UTILITY MAP** 