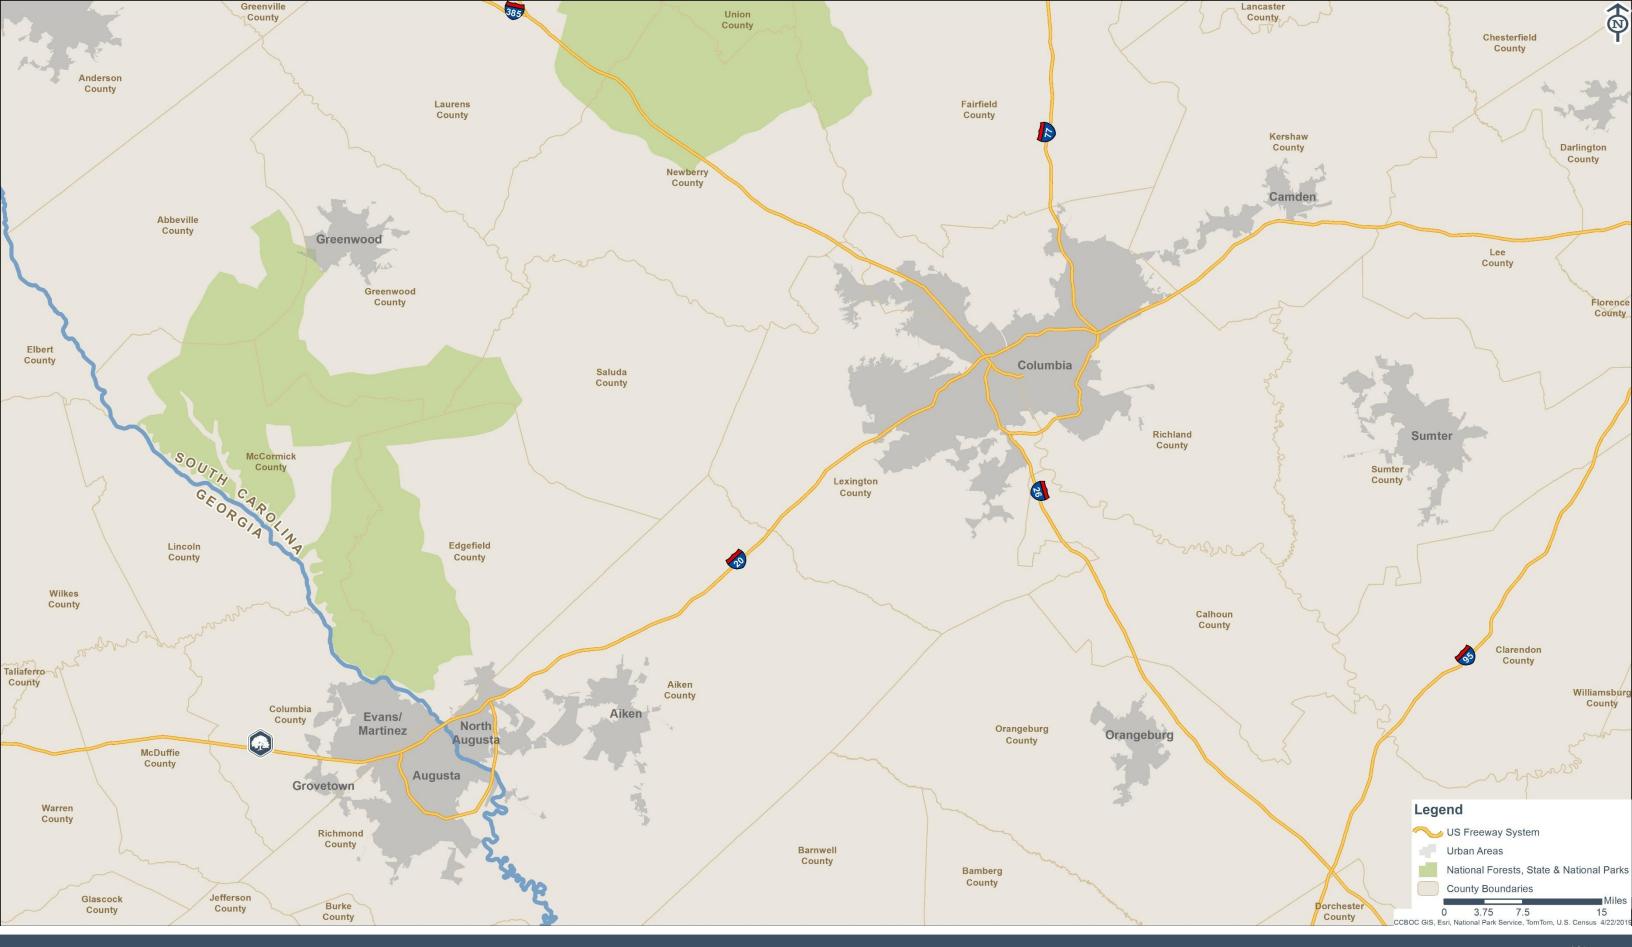

COPYRIGHT 9 2017 THOMAS & HUTTON

LOCATION MAP

REGIONAL LOCATION MAP

700 Innovation Parkway Appling, Georgia 30802 Latitude: 33.50519 Longitude: -82.31556 www.whiteoakbusinesspark.com AERIAL MAP

700 Innovation Parkway Appling, Georgia 30802 Latitude: 33.50519 Longitude: -82.31556 www.whiteoakbusinesspark.com **UTILITY MAP** 