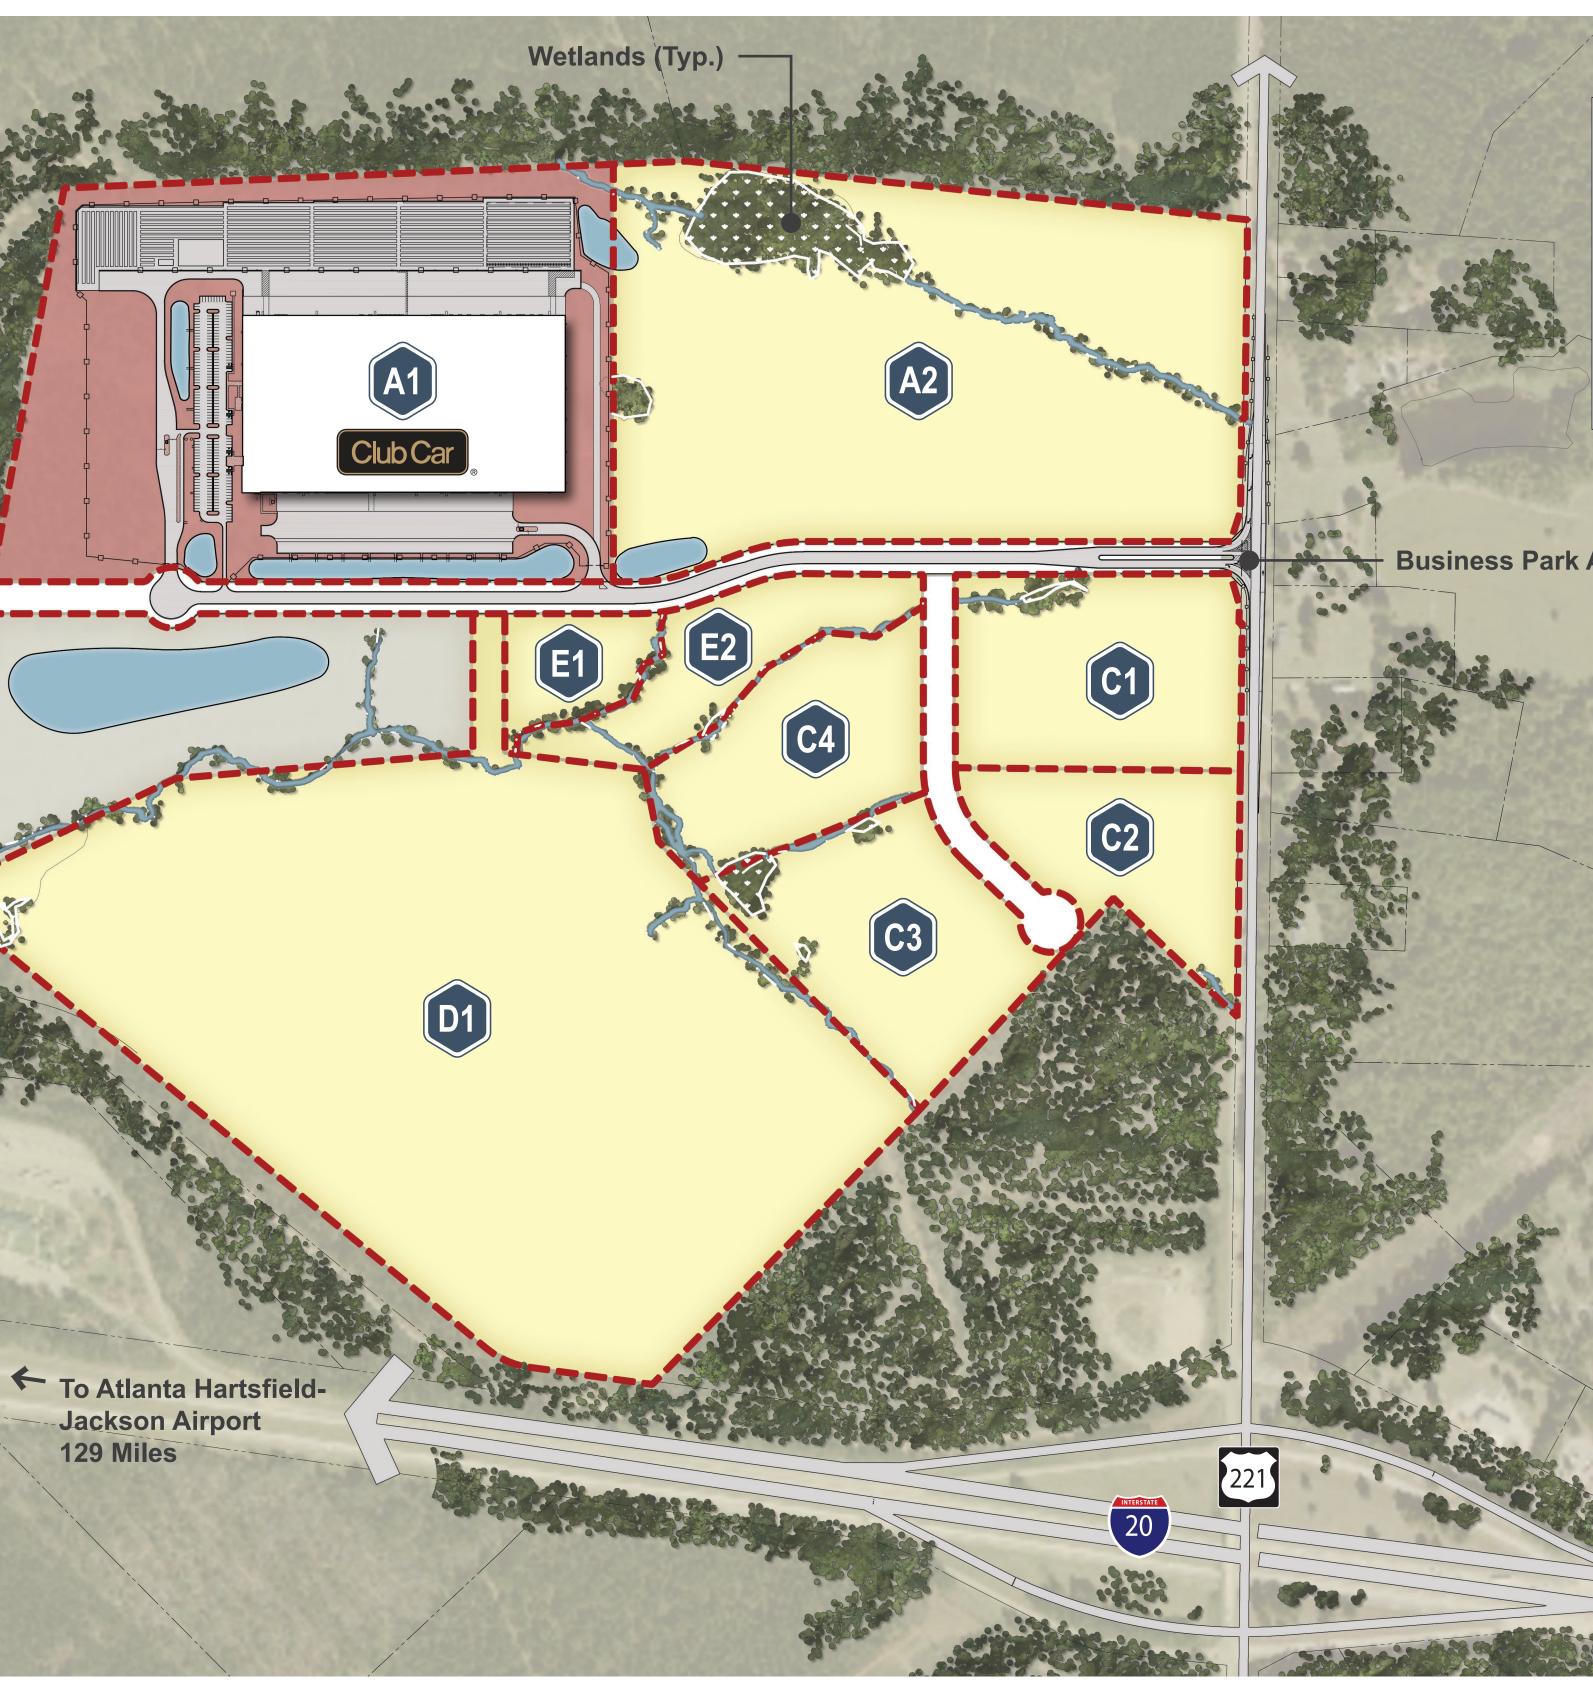

| Parcel | Status    | Gross Acreage ± |
|--------|-----------|-----------------|
| A1     | Sold      | 53.0            |
| A2     | Available | 51.1            |
| C1     | Available | 12.5            |
| C2     | Available | 9.0             |
| C3     | Available | 12.4            |
| C4     | Available | 10.2            |
| D1     | Available | 80.3            |
| E1     | Available | 3.5             |
| E2     | Available | 6.8             |
| TOTAL  |           | 238.8           |

Available Unavailable Sold

Notes Acreages above are approximate and subject to change. Future wetland impacts, required stormwater detention as well as site specific setbacks, etc... are not included as part of this exhibit.

## White Oak Business Park Comprised of nearly 300 acres just off I-20 in Columbia County, Georgia, the White Oak Business Park at I-20 is a modern, upscale business park focused on strengthening the County's innovative manufacturing sector while simultaneously preserving the area's natural resources. The park is an ideal location for companies and operations that are focused on the production and movement of goods in an area that offers competitive operating costs and excellent infrastructure and

## **Business Park Access (Shared)**

To Augusta **Regional Airport** 27 Miles 🛶

50 PARK OF COMMERCE WAY SAVANNAH, GA 31405 • 912.234.5300 WWW.THOMASANDHUTTON.COM

illustrates a general plan of the development which is for THOMASsubject to change and revision without prior written notice to the holder.Dimensions, boundaries and position locations are for illustrative purposesHUTTONonly and are subject to an accurate survey and property description.