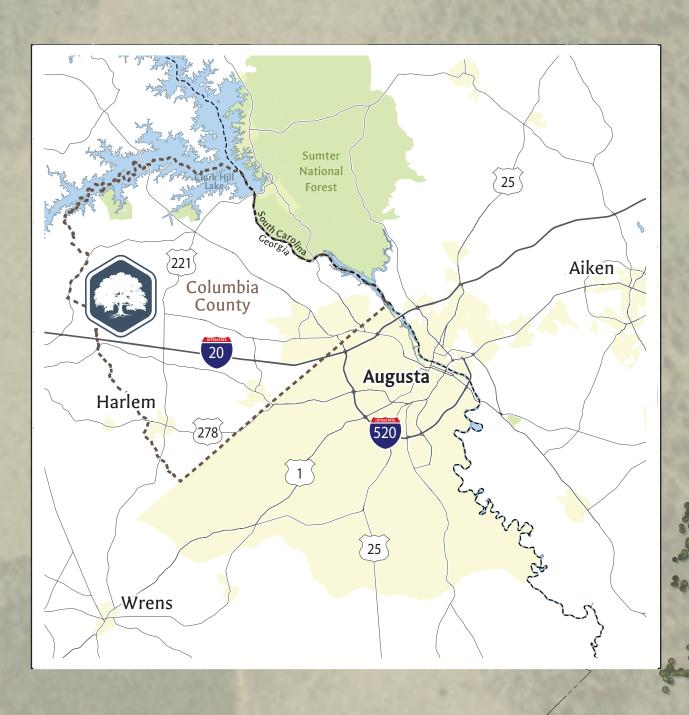

White Oak

BUSINESS PARK AT I-20

Jackson Airport 129 Miles

## White Oak Business Park at I-20 Master Plan

APRIL 2019 | COLUMBIA COUNTY, GEORGIA

www.whiteoakbusinesspark.com